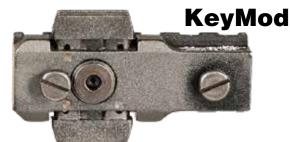

# **ATTENTION!**

If you prefer KeyMod- here is the system you have been waiting for! AimShot has tool free adjustable KeyMod Quick Release mounts. Turn your rifle into a modular speed demon and change out accessories in seconds!

## KEYMOD QUICK RELEASE

- **-Quick:** Press down and slide forward to securely lock in place
  - Unlock with two-button press and slide towards receiver to remove with no tools
- -Sturdy: Integrated locking mechanism holds fast and strong
- **-Tough:** black anodized 6061 T6 aluminum housing coupled with steel fasteners
- -Versatile: Connect almost any accessory in seconds
- -Adjustable: Adjustment screws allow you to fit QR to KeyMod rails that are out of spec

KeyMod QR system- New Improved mounts utilize larger buttons to make it even easier to attach and detach the mount from the rails. The base allows you to adjust the height of the retaining screws to accommodate any thickness rail, even if cerakoted or painted.