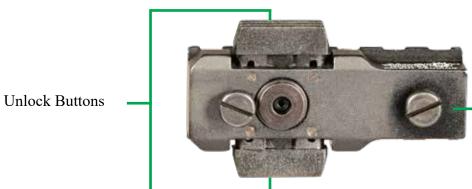

# LOCKING M-LOK QUICK RELEASE

- **-Quick:** Two-button press to securely connect and remove with no tools
- -Sturdy: New and Improved Integrated locking mechanism holds fast and strong
- -Tough: black anodized 6061 T6 aluminum housing
- -Versatile: Connect almost any accessory in seconds

Must use with metal M-Lok rails between 2-3mm thick Will not work on MOE/Plastic Rail systems!!

The patented mechanism allows the quick release to fit 2-3mm thick metal rail systems without adjustments.