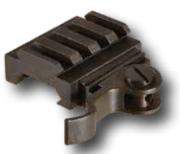

# **ATTENTION!**

M-Lok rail users- want to change accessories without ANY tools? AimShot has tool free M-Lok Quick Release mounts. Turn your rifle into a modular speed demon and change out accessories in seconds!

# LOCKING M-LOK QUICK RELEASE

- **-Quick:** Two-button press to securely connect and remove with no tools
- -Sturdy: New and Improved Integrated locking mechanism holds fast and strong
- -Tough: black anodized 6061 T6 aluminum housing
- -Versatile: Connect almost any accessory in seconds

Must use with metal M-Lok rails between 2-3mm thick Will not work on MOE/Plastic Rail systems!!

The patented mechanism allows the quick release to fit 2-3mm thick metal rail systems without adjustments.

Locking Mechanism

MTML-QD: Hybrid Picatinny & Q.D. attachment point (Q.D. sling not included)

MTML-40PR: Quick release 40mm Picatinny rail

MTML-60PR: Quick release 60mm Picatinny rail

MTML-140PR: Quick release 140mm Picatinny Rail