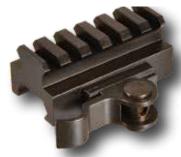

# PICATINNY Q.R. Mounts

### PICATINNY QUICK RELEASE

- **-Quick:** Locks into place by closing the lever- no tools needed!
- -Versatile: Turn any standard accessory into a quick-release accessory
- -Sturdy: Made from black anodized 6061 T6 machined aluminum
- -Adjustable: Easy tension adjustment to fit any out of spec picatinny rail

### **Standard Profile**

for metal and plastic accessories that need full depth for mounting. 40mm and 60mm lengths available

MT61172-40SP MT61172

### Low Profile

for metal accessories that prefer low profile mounting closer to centerline of the bore

MT61172-40LP

MT61172-60LP

MT61172-140LP