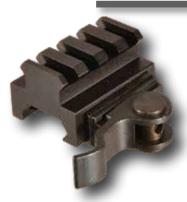

# PICATINNY Q.R. Mounts

### PICATINNY QUICK RELEASE

- **-Quick:** Locks into place by closing the lever- no tools needed!
- -Versatile: Turn any standard accessory into a quick-release accessory
- -Sturdy: Made from black anodized 6061 T6 machined aluminum
- -Adjustable: Easy tension adjustment to fit any out of spec picatinny rail

### **Standard Profile**

for metal and plastic accessories that need full depth for mounting. 40mm and 60mm lengths available

MT61172-40SP MT61172

### Low Profile

for metal accessories that prefer low profile mounting closer to centerline of the bore

MT61172-40LP

MT61172-60LP

MT61172-140LP