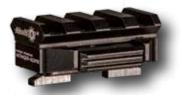

Locking Mechanism

MTMQR-QD: Hybrid Picatinny & Q.D. attachment point (Q.D. sling not included)

MTMQR-60PR: Quick release 60mm Picatinny rail

MTMQR-140PR: Quick release 140mm Picatinny Rail