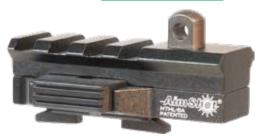

Locking Mechanism

MTML-QD: Hybrid Picatinny & Q.D. attachment point (Q.D. sling not included)

MTML-40PR: Quick release 40mm Picatinny rail

MTML-60PR: Quick release 60mm Picatinny rail

MTML-140PR: Quick release 140mm Picatinny Rail