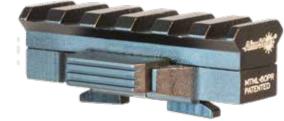

Locking Mechanism

MTML-QD: Hybrid Picatinny & Q.D. attachment point (Q.D. sling not included)

MTML-40PR: Quick release 40mm Picatinny rail

MTML-60PR: Quick release 60mm Picatinny rail

MTML-140PR: Quick release 140mm Picatinny Rail