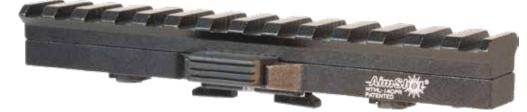

Locking Mechanism

MTML-QD: Hybrid Picatinny & Q.D. attachment point (Q.D. sling not included)

MTML-40PR: Quick release 40mm Picatinny rail

MTML-60PR: Quick release 60mm Picatinny rail

MTML-140PR: Quick release 140mm Picatinny Rail