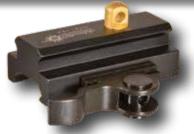

# PICATINNY Q.R. Mounts

### PICATINNY QUICK RELEASE

- **-Quick:** Locks into place by closing the lever- no tools needed!
- -Versatile: Turn any standard accessory into a quick-release accessory
- -Sturdy: Made from black anodized 6061 T6 machined aluminum
- -Adjustable: Easy tension adjustment to fit any out of spec picatinny rail

### PICATINNY QUICK RELEASE

All of our picatinny rail quick release mounts are made from 6061-T6 alloy giving them solid and durable construction. They offer quick turn screw adjustment to fit most picatinny rails even if they are bit out of specification. Adjusts quickly and easily utilizing a simple and effective system to properly fit any rail.