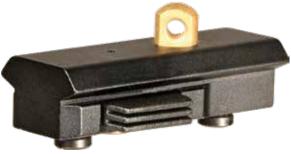

Locking Mechanism

MTMQR-QD: Hybrid Picatinny & Q.D. attachment point (Q.D. sling not included)

MTMQR-60PR: Quick release 60mm Picatinny rail

MTMQR-140PR: Quick release 140mm Picatinny Rail