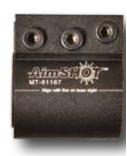

MT 61167: Laser/light Picatinny Rail Mount for 1" and 7/8" accessories. Includes shim to fit 7/8" lasers and other accessories. 3 screw system outer two screws hold mount to rail, middle screw holds light in mount, so you can remove light without removing mount and vice versa.