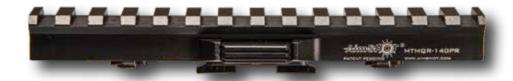

MTKMQR-LM: Light/Laser Mount- Quick release 1" laser/flashlight mount with 7/8" bushing

MTKMQR-PR: Picatinny Rail Quick release locking 60mm Picatinny Rail

MTKMQR-140PR: Quick release locking 140mm Picatinny Rail