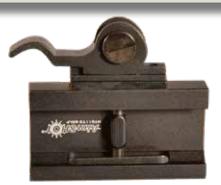

### CLASSIC MOUNTS

-Reliable: Tried and true accepted design

**-Durable:** Construction of black anodized 6061 T6 aluminum

-Versatile: Fits almost any rail system

MT 61168: Tri-Rail Barrel Mount for 12mm- 24mm barrels. Adds three rail sections for mounting accessories, lights, lasers, etc.