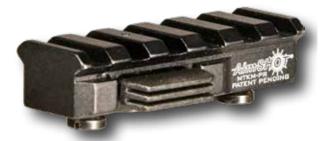

Locking Mechanism

MTML-QD: Hybrid Picatinny & Q.D. attachment point (Q.D. sling not included)

MTML-40PR: Quick release 40mm Picatinny rail

MTML-60PR: Quick release 60mm Picatinny rail

MTML-140PR: Quick release 140mm Picatinny Rail

## KEYMOD QUICK RELEASE

- **-Quick:** Press down and slide forward to securely lock in place
  - Unlock with two-button press and slide towards receiver to remove with no tools
- -Sturdy: Integrated locking mechanism holds fast and strong
- **-Tough:** black anodized 6061 T6 aluminum housing coupled with steel fasteners
- -Versatile: Connect almost any accessory in seconds
- -Adjustable: Adjustment screws allow you to fit QR to KeyMod rails that are out of spec

Adjustment screws allow the user to adjust depth for different rail thicknesses

New! Larger buttons to make it easier to remove mount from rails

MTKMQR-BA: Bipod Mount - Quick release Harris-style bipod adapter/Sling mount

MTKMQR-LM: Light/Laser Mount- Quick release 1" laser/flashlight mount with 7/8" bushing

MTKMQR-PR: Picatinny Rail Quick release locking 60mm Picatinny Rail

MTKMQR-140PR: Quick release locking 140mm Picatinny Rail