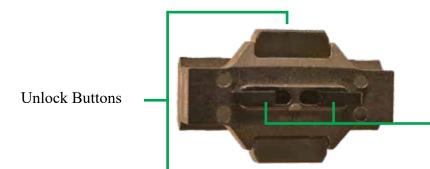

Locking Mechanism

MTML-QD: Hybrid Picatinny & Q.D. attachment point (Q.D. sling not included)

MTML-40PR: Quick release 40mm Picatinny rail

MTML-60PR: Quick release 60mm Picatinny rail

MTML-140PR: Quick release 140mm Picatinny Rail

Adjustment screws allow the user to adjust depth for different rail thicknesses

New! Larger buttons to make it easier to remove mount from rails

MTKMQR-BA: Bipod Mount - Quick release Harris-style bipod adapter/Sling mount