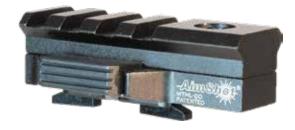

## KEYMOD QUICK RELEASE

- **-Quick:** Press down and slide forward to securely lock in place
  - Unlock with two-button press and slide towards receiver to remove with no tools
- -Sturdy: Integrated locking mechanism holds fast and strong
- **-Tough:** black anodized 6061 T6 aluminum housing coupled with steel fasteners
- -Versatile: Connect almost any accessory in seconds
- -Adjustable: Adjustment screws allow you to fit QR to KeyMod rails that are out of spec

Adjustment screws allow the user to adjust depth for different rail thicknesses

New! Larger buttons to make it easier to remove mount from rails

MTKMQR-BA: Bipod Mount - Quick release Harris-style bipod adapter/Sling mount