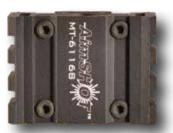

### CLASSIC MOUNTS

-Reliable: Tried and true accepted design

**-Durable:** Construction of black anodized 6061 T6 aluminum

-Versatile: Fits almost any rail system

MT 61168: Tri-Rail Barrel Mount for 12mm- 24mm barrels. Adds three rail sections for mounting accessories, lights, lasers, etc.