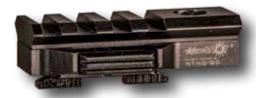

Locking Mechanism

MTML-QD: Hybrid Picatinny & Q.D. attachment point (Q.D. sling not included)

MTML-40PR: Quick release 40mm Picatinny rail

MTML-60PR: Quick release 60mm Picatinny rail

MTML-140PR: Quick release 140mm Picatinny Rail