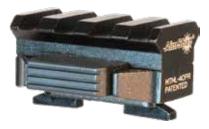

### M-LOK QUICK RELEASE

- **-Quick:** Two-button press to securely connect and remove with no tools
- -Sturdy: Integrated locking mechanism holds fast and strong
- -Tough: black anodized 6061 T6 aluminum housing
- -Versatile: Connect almost any accessory in seconds

Locking Mechanism

MTMQR-QD: Hybrid Picatinny & Q.D. attachment point (Q.D. sling not included)

MTMQR-60PR: Quick release 60mm Picatinny rail

MTMQR-140PR: Quick release 140mm Picatinny Rail