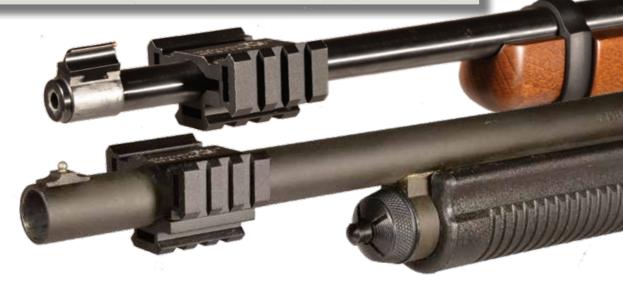

### CLASSIC MOUNTS

-Reliable: Tried and true accepted design

**-Durable:** Construction of black anodized 6061 T6 aluminum

-Versatile: Fits almost any rail system

MT 61168: Tri-Rail Barrel Mount for 12mm- 24mm barrels. Adds three rail sections for mounting accessories, lights, lasers, etc.