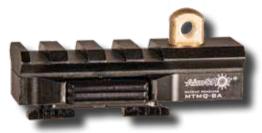

Adjustment screws allow the user to adjust depth for different rail thicknesses

New! Larger buttons to make it easier to remove mount from rails

MTKMQR-BA: Bipod Mount - Quick release Harris-style bipod adapter/Sling mount