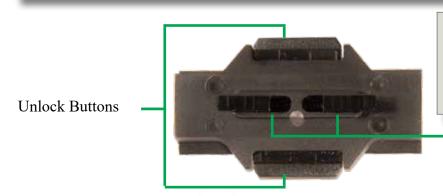

# LOCKING M-LOK QUICK RELEASE

- **-Quick:** Two-button press to securely connect and remove with no tools
- -Sturdy: New and Improved Integrated locking mechanism holds fast and strong
- -Tough: black anodized 6061 T6 aluminum housing
- -Versatile: Connect almost any accessory in seconds

## KEYMOD QUICK RELEASE

- **-Quick:** Press down and slide forward to securely lock in place
  - Unlock with two-button press and slide towards receiver to remove with no tools
- -Sturdy: Integrated locking mechanism holds fast and strong
- **-Tough:** black anodized 6061 T6 aluminum housing coupled with steel fasteners
- -Versatile: Connect almost any accessory in seconds
- -Adjustable: Adjustment screws allow you to fit QR to KeyMod rails that are out of spec

### M-LOK QUICK RELEASE

- **-Quick:** Two-button press to securely connect and remove with no tools
- -Sturdy: Integrated locking mechanism holds fast and strong
- -Tough: black anodized 6061 T6 aluminum housing
- -Versatile: Connect almost any accessory in seconds

# KEYMOD AND M-LOK QUICK RELEASE

KeyMod and M-Lok quick release mounts are a new patented design that is constantly being refined. They allow you to remove and attach accessories quickly and tool free. No longer do you need to keep on hand tools or use different hardware to mount your accessories. Once your accessory is attached to the appropriate AimShot mount, squeeze to attach, squeeze to detach. Your accessory is firmly and solidly mounted to your rail system. Lightweight aluminum housing coupled with steel hardware for long life and light weight. Different designs allow you to couple your bipod, lights, lasers, or any other rail accessory to your KeyMod or M-Lok rails.

KeyMod QR system- New Improved mounts utilize larger buttons to make it even easier to attach and detach the mount from the rails. The base allows you to adjust the height of the retaining screws to accommodate any thickness rail, even if cerakoted or painted.