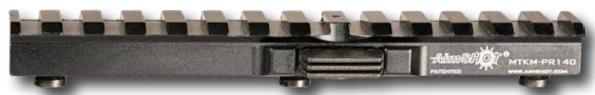

Locking Mechanism

MTML-QD: Hybrid Picatinny & Q.D. attachment point (Q.D. sling not included)

MTML-40PR: Quick release 40mm Picatinny rail

MTML-60PR: Quick release 60mm Picatinny rail

MTML-140PR: Quick release 140mm Picatinny Rail

Locking Mechanism

MTMQR-QD: Hybrid Picatinny & Q.D. attachment point (Q.D. sling not included)

MTMQR-60PR: Quick release 60mm Picatinny rail

MTMQR-140PR: Quick release 140mm Picatinny Rail