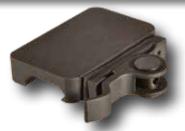

# PICATINNY Q.R. Mounts

### PICATINNY QUICK RELEASE

- **-Quick:** Locks into place by closing the lever- no tools needed!
- -Versatile: Turn any standard accessory into a quick-release accessory
- -Sturdy: Made from black anodized 6061 T6 machined aluminum
- -Adjustable: Easy tension adjustment to fit any out of spec picatinny rail

**Video Mount:** Quick release base for any adhesive mounted action camera such as GoPro.

**Bipod Mount:** Quick release for Harris-style bipod or traditional sling mount

MT61173

MT61174