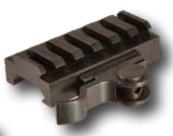

## KEYMOD QUICK RELEASE

- **-Quick:** Press down and slide forward to securely lock in place
  - Unlock with two-button press and slide towards receiver to remove with no tools
- -Sturdy: Integrated locking mechanism holds fast and strong
- **-Tough:** black anodized 6061 T6 aluminum housing coupled with steel fasteners
- -Versatile: Connect almost any accessory in seconds
- -Adjustable: Adjustment screws allow you to fit QR to KeyMod rails that are out of spec

Adjustment screws allow the user to adjust depth for different rail thicknesses

New! Larger buttons to make it easier to remove mount from rails

MTKMQR-BA: Bipod Mount - Quick release Harris-style bipod adapter/Sling mount

MTKMQR-LM: Light/Laser Mount- Quick release 1" laser/flashlight mount with 7/8" bushing

MTKMQR-PR: Picatinny Rail Quick release locking 60mm Picatinny Rail

MTKMQR-140PR: Quick release locking 140mm Picatinny Rail