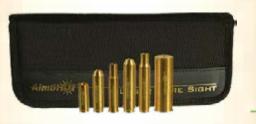

### **KT Pistol**

BS30 30 carbine bore sight BS9 9mm bore sight 500S&W arbor

38 Special arbor 40 S&W arbor 44 Rem arbor

45 ACP arbor

45 Colt arbor

## **KT-MBS Pistol**

MBS30 30 carbine 38 Special arbor modular bore sight 40 S&W arbor MBS9 9mm 44 Rem arbor modular bore sight 45 ACP arbor 500 S&W arbor 45 Colt arbor