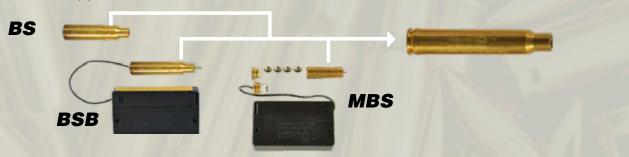

To further show continuing innovation, only AimShot has developed a full line of power solutions for the laser bore sight. The original bore sights with the internal watch batteries (BS part numbers), the next generation with a wired external battery pack (BSB part numbers) and the latest generation- a Modular Battery System that gives you the option of internal or external battery packs (MBS part numbers).

#### **Power Sources**

Internal- Uses button type batteries for closed chamber applications. **BS part numbers** 

**External-** Uses permanently wired battery box that houses 2 x AAA for 20+ hour run time for open chamber applications. **BSB part numbers** 

**Modular-** Includes *both* a removable wired battery box and button type batteries for use with open or closed chamber applications. **MBS part numbers. This is what we always recommend.** 