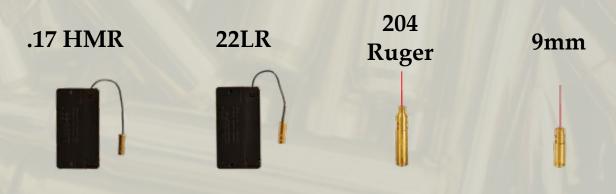

There are 4 calibers that need specific laser bore sights that are not part of the arbor fitments- 17 HMR, 22LR, 204 Ruger and 9mm.

Our arbors are meticulously machined of solid brass to precise tolerances to fit your chamber correctly with no movement.

## Calibers Offered as Individual Laser Diodes

(These are stand alone bore sights and do not use any arbors)

## Laser Variation Part Number Available by Caliber

| Laser Diode             | Internal batteries | External battery box | Modular dual power |
|-------------------------|--------------------|----------------------|--------------------|
| .223 Green              | N/A                | BSB223G              | N/A                |
| .223 20x Red (brighter) | BS223 20x          | N/A                  | MBS22320x          |
| .223 Red                | BS223              | BSB223               | MBS223             |
| 30 Carbine              | BS30               | BSB30                | MBS30              |
| 9mm                     | BS9                | BSB9                 | MBS9               |
| .17 HMR                 | N/A                | BSB17                | N/A                |
| .22LR                   | N/A                | BSB22                | N/A                |
| .204                    | BS204              | N/A                  | MBS204             |