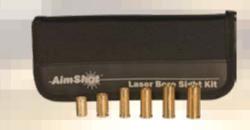

# BORE SIGHTS KITS

# Save big when bore sighting multiple calibers with these pre-built kits for popular calibers

## MBS Kit 1

MBS223 .223 bore 243 arbor 30-06 arbor sight modular

battery pack