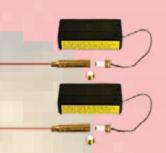

#### **Power Sources**

Internal- Uses button type batteries for closed chamber applications. **BS part numbers** 

**External-** Uses permanently wired battery box that houses 2 x AAA for 20+ hour run time for open chamber applications. **BSB part numbers** 

**Modular-** Includes *both* a removable wired battery box and button type batteries for use with open or closed chamber applications. **MBS part numbers. This is what we always recommend.** 