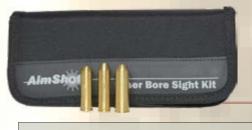

## **AimShot Bore Sight System and Kits**

The AimShot laser bore sight system is the most advanced, best value, complete, and accurate system on the market. Our complete bore sight kits offer the capability to bore sight the 17HMR to 50BMG and most everything in between.

## For Every Enthusiast, Marksman, Sharpshooter and Expert.

Our one of a kind bore sight system uses one laser for most rifle calibers and one laser for most pistol calibers. In addition there is no contact to the rifling.