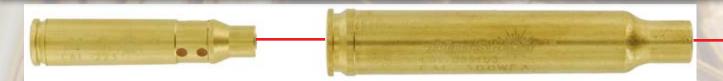

# BORE SIGHTS & ARBORS

## For Every Enthusiast, Marksman, Sharpshooter and Expert.

Our one of a kind bore sight system uses one laser for most rifle calibers and one laser for most pistol calibers. In addition there is no contact to the rifling.

The heart of the AimShot bore sight systems is our laser. Since **the laser is the most crucial part of the system that defines the accuracy**, we pour our heart and soul into the base laser. For rifles, this is the 223 laser, and for pistols, the 30 carbine laser. Once you have the base 223 laser for rifles, you purchase additional arbors to fit the 223 laser into any other caliber/chamber. **All of our kits include the 223 laser as well as a group of arbors to fit your needs.** 