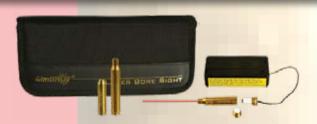

## **AimShot Bore Sight System and Kits**

The AimShot laser bore sight system is the most advanced, best value, complete, and accurate system on the market. Our complete bore sight kits offer the capability to bore sight the 17HMR to 50BMG and most everything in between.

As the original patent holder for the chamber based bore sights, AimShot has been producing and refining our bore sight system since 1998. While there are many cheap copies on the market, there are NONE that use the same quality materials and system approach that are what set AimShot apart from every other system. Do not judge AimShot quality and bore sight function by lesser products.