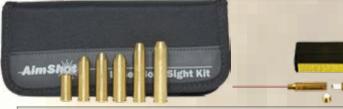

## **AimShot Bore Sight System and Kits**

The AimShot laser bore sight system is the most advanced, best value, complete, and accurate system on the market. Our complete bore sight kits offer the capability to bore sight the 17HMR to 50BMG and most everything in between.

The heart of the AimShot bore sight systems is our laser. Since **the laser is the most crucial part of the system that defines the accuracy**, we pour our heart and soul into the base laser. For rifles, this is the 223 laser, and for pistols, the 30 carbine laser. Once you have the base 223 laser for rifles, you purchase additional arbors to fit the 223 laser into any other caliber/chamber. **All of our kits include the 223 laser as well as a group of arbors to fit your needs.** 

AimShot offers **21 different rifle caliber arbors** to help you bore sight most common (and some not to common!) calibers on the market- with new calibers being offered all the time.

For pistols, we offer 5 different arbors that utilize the 30 carbine laser bore sight to cover most calibers. Our pistol kits also includes a 9mm laser bore sight as well.