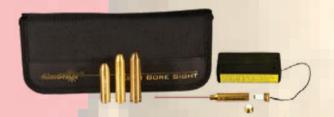

#### **Power Sources**

Internal- Uses button type batteries for closed chamber applications. **BS part numbers** 

**External-** Uses permanently wired battery box that houses 2 x AAA for 20+ hour run time for open chamber applications. **BSB part numbers** 

**Modular-** Includes *both* a removable wired battery box and button type batteries for use with open or closed chamber applications. **MBS part numbers. This is what we always recommend.** 