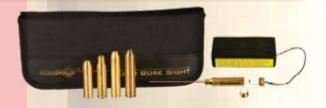

The heart of the AimShot bore sight systems is our laser. Since **the laser is the most crucial part of the system that defines the accuracy**, we pour our heart and soul into the base laser. For rifles, this is the 223 laser, and for pistols, the 30 carbine laser. Once you have the base 223 laser for rifles, you purchase additional arbors to fit the 223 laser into any other caliber/chamber. **All of our kits include the 223 laser as well as a group of arbors to fit your needs.** 

AimShot offers **21 different rifle caliber arbors** to help you bore sight most common (and some not to common!) calibers on the market- with new calibers being offered all the time.

For pistols, we offer 5 different arbors that utilize the 30 carbine laser bore sight to cover most calibers. Our pistol kits also includes a 9mm laser bore sight as well.

There are 4 calibers that need specific laser bore sights that are not part of the arbor fitments- 17 HMR, 22LR, 204 Ruger and 9mm.

Our arbors are meticulously machined of solid brass to precise tolerances to fit your chamber correctly with no movement.