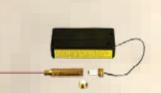

#### **Power Sources**

Internal- Uses button type batteries for closed chamber applications. **BS part numbers** 

**External-** Uses permanently wired battery box that houses 2 x AAA for 20+ hour run time for open chamber applications. **BSB part numbers** 

**Modular-** Includes *both* a removable wired battery box and button type batteries for use with open or closed chamber applications. **MBS part numbers. This is what we always recommend.** 