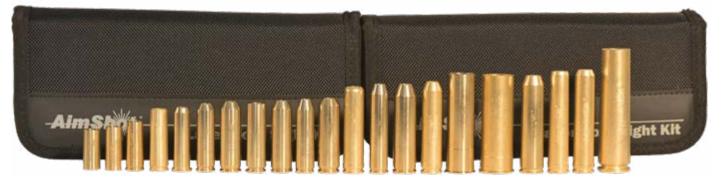

# BORE SIGHTS KITS

# Save big when bore sighting multiple calibers with these pre-built kits for popular calibers