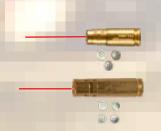

The heart of the AimShot bore sight systems is our laser. Since **the laser is the most crucial part of the system that defines the accuracy**, we pour our heart and soul into the base laser. For rifles, this is the 223 laser, and for pistols, the 30 carbine laser. Once you have the base 223 laser for rifles, you purchase additional arbors to fit the 223 laser into any other caliber/chamber. **All of our kits include the 223 laser as well as a group of arbors to fit your needs.** 

There are 4 calibers that need specific laser bore sights that are not part of the arbor fitments- 17 HMR, 22LR, 204 Ruger and 9mm.

Our arbors are meticulously machined of solid brass to precise tolerances to fit your chamber correctly with no movement.