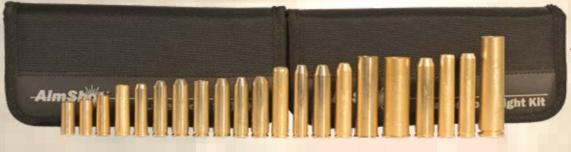

## KT Master Red or Green - All 21 Arbors!

223 Bore sight (Red or Green options) 243 win Arbor 264 win Arbor WSM Arbor 6.5Creed Arbor

30-06 Arbor 30/30 Arbor

7.62x39 Arbor Weatherby Arbor PRC Arbor

RSUM Arbor 450BM Arbor

20 Gauge Arbor 375 H&H Arbor 338 Lapua Arbor 22-250 Arbor Norma Mag Arbor

8mm Rem Arbor 12 Gauge Arbor

224V/6.8SPC Arbor 6.5Grendel/6ARC 50 BMG Arbor