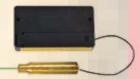

#### **Power Sources**

Internal- Uses button type batteries for closed chamber applications. **BS part numbers** 

**External-** Uses permanently wired battery box that houses 2 x AAA for 20+ hour run time for open chamber applications. **BSB part numbers** 

**Modular-** Includes *both* a removable wired battery box and button type batteries for use with open or closed chamber applications. **MBS part numbers. This is what we always recommend.** 