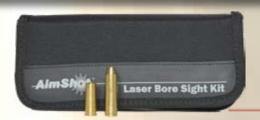

## **AimShot Bore Sight System and Kits**

The AimShot laser bore sight system is the most advanced, best value, complete, and accurate system on the market. Our complete bore sight kits offer the capability to bore sight the 17HMR to 50BMG and most everything in between.

## For Every Enthusiast, Marksman, Sharpshooter and Expert.

Our one of a kind bore sight system uses one laser for most rifle calibers and one laser for most pistol calibers. In addition there is no contact to the rifling.

The heart of the AimShot bore sight systems is our laser. Since **the laser is the most crucial part of the system that defines the accuracy**, we pour our heart and soul into the base laser. For rifles, this is the 223 laser, and for pistols, the 30 carbine laser. Once you have the base 223 laser for rifles, you purchase additional arbors to fit the 223 laser into any other caliber/chamber. **All of our kits include the 223 laser as well as a group of arbors to fit your needs.** 