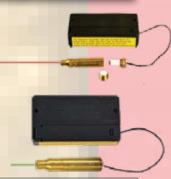

To further show continuing innovation, only AimShot has developed a full line of power solutions for the laser bore sight. The original bore sights with the internal watch batteries (BS part numbers), the next generation with a wired external battery pack (BSB part numbers) and the latest generation- a Modular Battery System that gives you the option of internal or external battery packs (MBS part numbers).

#### **Power Sources**

Internal- Uses button type batteries for closed chamber applications. **BS part numbers** 

**External-** Uses permanently wired battery box that houses 2 x AAA for 20+ hour run time for open chamber applications. **BSB part numbers** 

**Modular-** Includes *both* a removable wired battery box and button type batteries for use with open or closed chamber applications. **MBS part numbers. This is what we always recommend.** 